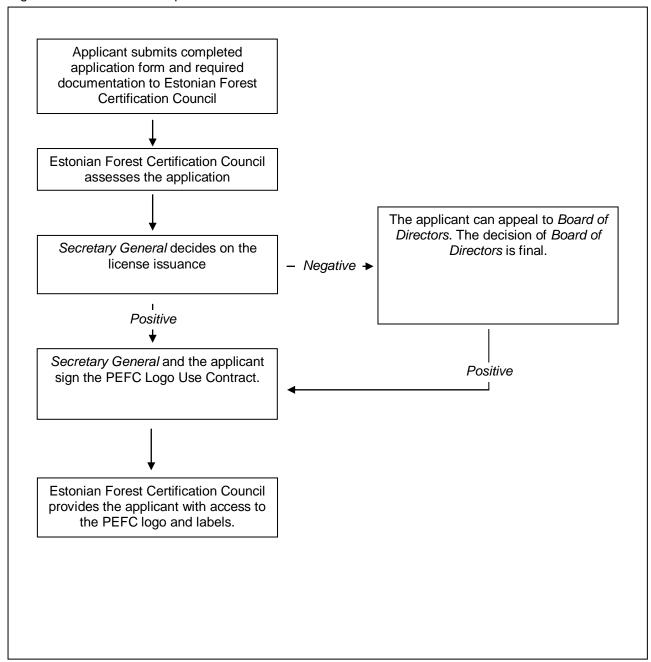

Council (Appendix 1).

The holder of multisite Chain of Custody certification with the central office being in *Estonia* can apply for a multi-license covering the whole or a part of the scope of the multi-site certification provided that:

- a) the central office and the sites are a part of a single legal entity or
- b) the central office and the sites are a part of a single company with a single management and organisational structure.

#### User group D: Other users, shall

- identify the purpose of the PEFC logo use, which does not conflict with the objectives and good name of the PEFC Council,
- b) be registered in Estonia,
- c) sign a PEFC Logo Use Contract with Estonian Forest Certification Council (Appendix 1).

#### 5 License issuance process

Figure 1 : License issuance process



#### 6 Validity of licenses

Licenses are valid for the following time periods:

#### a) User group B:

- Validity of the Estonian Forest Certification Council recognised Forest Management certificate, and
- Validity of the PEFC Council endorsement of the version of the PEFC national forest management standard for Estonia the certificate was issued against.

#### b) User group C:

- Validity of the PEFC Chain of Custody
- c) User group D: Validity of the contract

#### PEFC Logo Use Contract

#### Between

(1) Estonian Forest Certification Council, having its registered office at *Mustamäe tee 50, Tallinn, 10621, Estonia* 

#### And

(2) [Logo user], hereafter the "logo user", having its registered office at [address].

Whereas the logo user is a logo user in the User Group [name of the